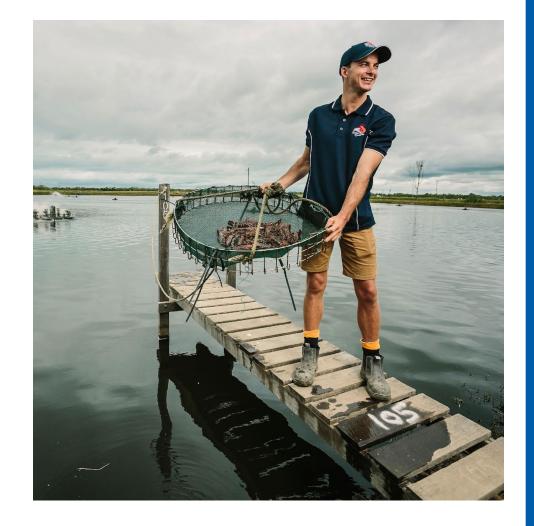

ICE IN SEAFOOD





Together we'll grow awareness of the ASC & MSC labels so that consumers can make the best environmental choice in seafood.

#### **CHOOSE EXCITING...**





Let's be honest though.

Even if our head wants to do the right thing, our heart is drawn to whatever sounds fun and exciting.

#### ...AND CELEBRATE OUR HEROES asc as a schollage of the sch





So, we're going to make the people and products of sustainable fishing and responsible farming sound as exciting as they are important.

#### INTRODUCING...





# SUPER SEAFOOD and the heroes behind the scenes that make it happen

Choosing ASC or MSC certified seafood is the best environmental choice in seafood and supports the people working everyday to deliver future-proof seafood that's good for you and the ocean too.



#### SUPER SEAFOOD DEVICE







#### LABEL LOCK-UP







#### **EMAIL SIGNATURE**







#### **TOP AND TAIL ANIMATION**











#### **SUPER SEAFOOD ADVERT**







Preview: <u>30s</u> / <u>15s</u>

#### PRINT STICKERS









#### **POSTER**







#### **HERO MESSAGING**

- Super seafood is certified to the world's best seafood standards for people and the planet. Look for the green ASC and blue MSC labels to be sure.
- When you make a super seafood choice, you're choosing seafood that comes from an ASC-certified farm or an MSC-certified fishery.
- For Fish Forever, choose super seafood by looking for the blue MSC and green ASC labels.





#### **CAMPAIGN COPY LINES**





- For super seafood, choose certified seafood.
- Why be good when you could be super. Choose super seafood