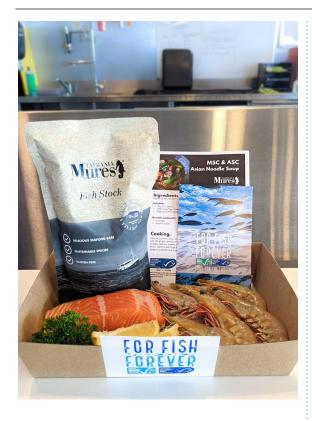

afood, choose certified seafood.
- Why be good when you could be super. Choose super seafood.
- Choose super seafood from super people.
- Be super. Choose super seafood.
- Make a super difference. Choose super seafood.
- Support super farms. Choose the green label.
- Support super fisheries. Choose the blue label.
- Choose super sustainable. Choose super seafood.
- Choose super responsible. Choose super seafood.
- Choose super healthy. Choose super seafood.
- Choose super certified. Choose super seafood.
- Choose super standards. Choose super seafood.

#### **SOCIAL AMPLIFICATION**





@MSCbluefishtick @ascaqua.au.nz

#SuperSeafood #FishForever #MSCcertified #ASCcertified



### Find our stickers using #SuperSeafood



#### **PHOTOGRAPHY**













#### **PARTNER OPPORTUNITIES**

















#### **CAMPAIGN LAYDOWN**





|                     | w/c 20 March    | w/c 27 March                           | w/c 3 April |
|---------------------|-----------------|----------------------------------------|-------------|
| Launch event        | Friday 24 March |                                        |             |
| Advertising         |                 | SoMe, Display, DOOH, VOD               |             |
| Media coverage      |                 | Awards, Storytelling, Easter Lifestyle |             |
| Paid media          |                 | Profiling hero messaging               |             |
| Partner activations |                 | Your activities                        |             |
| Awards comms        |                 | Award winners announce their wins