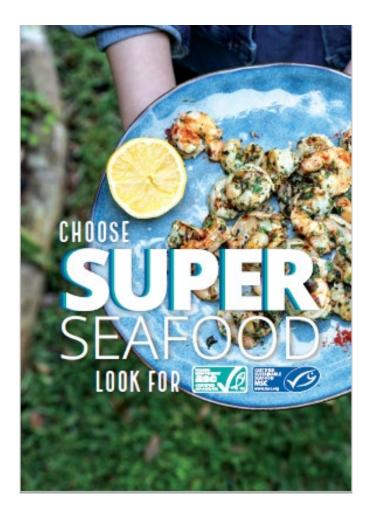

# SUPER SEAFOOD and the heroes behind the scenes that make it happen

Choosing ASC or MSC certified seafood is the best environmental choice in seafood and supports the people working everyday to deliver future-proof seafood that's good for you and the ocean too.

#### **HERO MESSAGING**

- Super seafood is certified to the world's best seafood standards for people and the planet. Look for the green ASC and blue MSC labels to be sure.
- When you make a super seafood choice, you're choosing seafood that comes from an ASC-certified farm or an MSC-certified fishery.
- For Fish Forever, choose super seafood by looking for the blue MSC and green ASC labels.