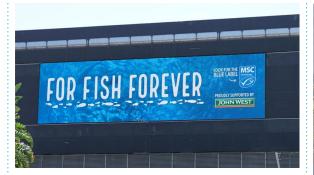

#### **HERO MESSAGING**

- Super seafood is certified to the world's best seafood standards for people and the planet. Look for the green ASC and blue MSC labels to be sure.
- When you make a super seafood choice, you're choosing seafood that comes from an ASC-certified farm or an MSC-certified fishery.
- For Fish Forever, choose super seafood by looking for the blue MSC and green ASC labels.