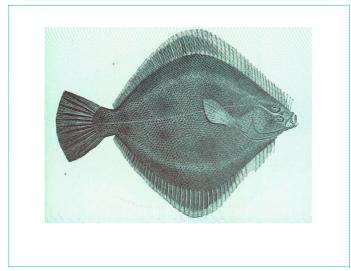

| Kahawai /<br>Australian Salmon |
|--------------------------------|
| Spotty                         |
| Blue Moki                      |
| Hoki                           |
| Yellow Moray Eel               |
| Leather Jacket                 |
| Blue Mao Mao                   |
| Flounder                       |

Pātiki

Mātā / Mātātā / Pink Maomao

Tarakihi

Flounder / Pātiki

Kingfish / Yellowtail / Haku / Makumaku / Warehenga

Kōkiri / Leather Jacket

Whai / Sting ray

Red Moki /