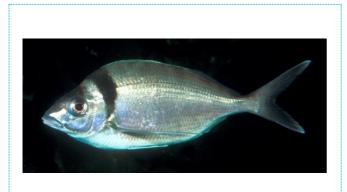

| Kahawai /<br>Australian Salmon |
|--------------------------------|
| Spotty                         |
| Blue Moki                      |
| Hoki                           |
| Yellow Moray Eel               |
| Leather Jacket                 |
| Blue Mao Mao                   |
| Flounder                       |

Pākirikiri / Rāwaru

Kahawai

Paketi / Pakirikiri

Moki

Hoki

Tuna kaingārā / Pūharakeke

Kōkiri

Mao Mao