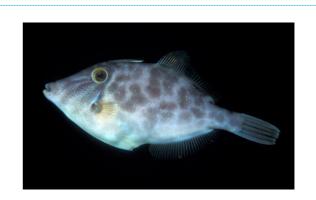

| Kahawai /<br>Australian Salmon |
|--------------------------------|
| Spotty                         |
| Blue Moki                      |
| Hoki                           |
| Yellow Moray Eel               |
| Leather Jacket                 |
| Blue Mao Mao                   |
| Flounder                       |

Pākirikiri / Rāwaru

Kahawai

Paketi / Pakirikiri

Moki

Hoki

Tuna kaingārā / Pūharakeke

Kōkiri

Mao Mao

Pātiki

Mātā / Mātātā / Pink Maomao

Tarakihi

Flounder / Pātiki

Kingfish / Yellowtail / Haku / Makumaku / Warehenga

Kōkiri / Leather Jacket

Whai / Sting ray

Red Moki /