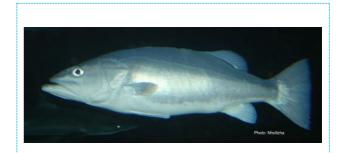

## NZ MARINE FISHES - COMMON NAMES

| Snapper               |
|-----------------------|
| Tarakihi              |
| Red Moki              |
| Stingray              |
| Pink Mao Mao          |
| Hapuka                |
| Kingfish / Yellowtail |
| Blue Cod              |

| Kahawai /<br>Australian Salmon |
|--------------------------------|
| Spotty                         |
| Blue Moki                      |
| Hoki                           |
| Yellow Moray Eel               |
| Leather Jacket                 |
| Blue Mao Mao                   |
| Flounder                       |

## NGĀ IKA MOANA O AOTEAROA - MĀORI NAMES

**Tāmure** 

Tarakihi

Maratea / Nanua / Nanua

Whai

Mātā / Mātātā

Hāpuku

Haku / Makumaku / Warehenga

Pākirikiri / Rāwaru

Kahawai

Paketi / Pakirikiri

Moki

Hoki

Tuna kaingārā / Pūharakeke

Kōkiri

Mao Mao

Pātiki

Mātā / Mātātā / Pink Maomao

Tarakihi

Flounder / Pātiki

Kingfish / Yellowtail / Haku / Makumaku / Warehenga

Kōkiri / Leather Jacket

Whai / Sting ray

Red Moki /

Kahawai / Australian Salmon

Hapuku / Hapuka

Spotty / Pateki / Pakirikiri

Moki / Blue Moki

Blue Mao Mao / Mao Mao

Tuna Kaingārā / Pūharakeke / Yellow Moray Eel

Hoki

Blue Cod / Pākirikiri / Rāwaru