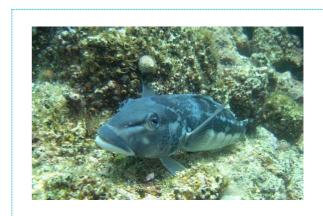

## NZ MARINE FISHES - COMMON NAMES

| Snapper               |
|-----------------------|
| Tarakihi              |
| Red Moki              |
| Stingray              |
| Pink Mao Mao          |
| Hapuka                |
| Kingfish / Yellowtail |
| Blue Cod              |