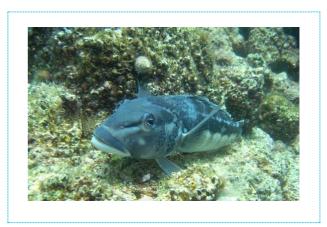

## NZ MARINE FISHES - COMMON NAMES

| Snapper               |
|-----------------------|
| Tarakihi              |
| Red Moki              |
| Stingray              |
| Pink Mao Mao          |
| Hapuka                |
| Kingfish / Yellowtail |
| Blue Cod              |

## NGĀ IKA MOANA O AOTEAROA - MĀORI NAMES

**Tāmure** 

Tarakihi

Maratea / Nanua / Nanua

Whai

Mātā / Mātātā

Hāpuku

Haku / Makumaku / Warehenga