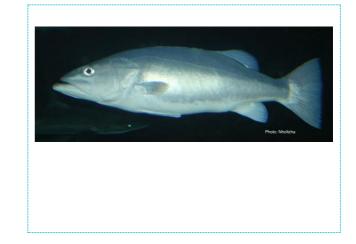

## NZ MARINE FISHES - COMMON NAMES

| Snapper               |
|-----------------------|
| Tarakihi              |
| Red Moki              |
| Stingray              |
| Pink Mao Mao          |
| Hapuka                |
| Kingfish / Yellowtail |
| Blue Cod              |

## NGĀ IKA MOANA O AOTEAROA - MĀORI NAMES

**Tāmure** 

Tarakihi

Maratea / Nanua / Nanua

Whai

Mātā / Mātātā

Hāpuku

Haku / Makumaku / Warehenga

Kahawai / Australian Salmon

Hapuku / Hapuka

Spotty / Pateki / Pakirikiri

Moki / Blue Moki

Blue Mao Mao / Mao Mao

Tuna Kaingārā / Pūharakeke / Yellow Moray Eel

Hoki

Blue Cod / Pākirikiri / Rāwaru