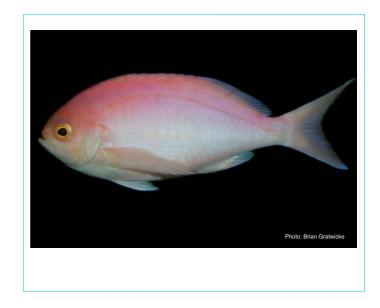

## NZ MARINE FISHES - COMMON NAMES

| Snapper               |
|-----------------------|
| Tarakihi              |
| Red Moki              |
| Stingray              |
| Pink Mao Mao          |
| Hapuka                |
| Kingfish / Yellowtail |
| Blue Cod              |

| Kahawai /<br>Australian Salmon |
|--------------------------------|
| Spotty                         |
| Blue Moki                      |
| Hoki                           |
| Yellow Moray Eel               |
| Leather Jacket                 |
| Blue Mao Mao                   |
| Flounder                       |

## NGĀ IKA MOANA O AOTEAROA - MĀORI NAMES

**Tāmure** 

Tarakihi

Maratea / Nanua / Nanua

Whai

Mātā / Mātātā

Hāpuku

Haku / Makumaku / Warehenga

Pākirikiri / Rāwaru

Kahawai

Paketi / Pakirikiri

Moki

Hoki

Tuna kaingārā / Pūharakeke

Kōkiri

Mao Mao

Pātiki

Mātā / Mātātā / Pink Maomao

Tarakihi

Flounder / Pātiki

Kingfish / Yellowtail / Haku / Makumaku / Warehenga

Kōkiri / Leather Jacket

Whai / Sting ray

Red Moki /

Kahawai / Australian Salmon

Hapuku / Hapuka

Spotty / Pateki / Pakirikiri

Moki / Blue Moki

Blue Mao Mao / Mao Mao

Tuna Kaingārā / Pūharakeke / Yellow Moray Eel

Hoki

Blue Cod / Pākirikiri / Rāwaru