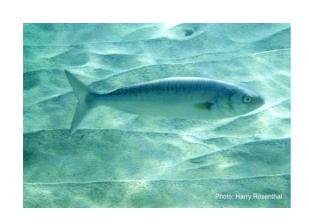

## NZ MARINE FISHES - COMMON NAMES

| Snapper               |
|-----------------------|
| Tarakihi              |
| Red Moki              |
| Stingray              |
| Pink Mao Mao          |
| Hapuka                |
| Kingfish / Yellowtail |
| Blue Cod              |

| Kahawai /<br>Australian Salmon |
|--------------------------------|
| Spotty                         |
| Blue Moki                      |
| Hoki                           |
| Yellow Moray Eel               |
| Leather Jacket                 |
| Blue Mao Mao                   |
| Flounder                       |

## NGĀ IKA MOANA O AOTEAROA - MĀORI NAMES

**Tāmure** 

Tarakihi

Maratea / Nanua / Nanua

Whai

Mātā / Mātātā

Hāpuku

Haku / Makumaku / Warehenga

Pākirikiri / Rāwaru

Kahawai

Paketi / Pakirikiri

Moki

Hoki

Tuna kaingārā / Pūharakeke

Kōkiri

Mao Mao

Pātiki

Mātā / Mātātā / Pink Maomao

Tarakihi

Flounder / Pātiki

Kingfish / Yellowtail / Haku / Makumaku / Warehenga

Kōkiri / Leather Jacket

Whai / Sting ray

Red Moki /

Kahawai / Australian Salmon

Hapuku / Hapuka

Spotty / Pateki / Pakirikiri

Moki / Blue Moki

Blue Mao Mao / Mao Mao

Tuna Kaingārā / Pūharakeke / Yellow Moray Eel

Hoki

Blue Cod / Pākirikiri / Rāwaru