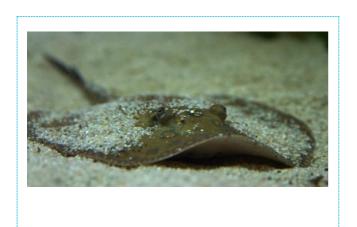

## NZ MARINE FISHES - COMMON NAMES

| Snapper               |
|-----------------------|
| Tarakihi              |
| Red Moki              |
| Stingray              |
| Pink Mao Mao          |
| Hapuka                |
| Kingfish / Yellowtail |
| Blue Cod              |

## NGĀ IKA MOANA O AOTEAROA - MĀORI NAMES

**Tāmure** 

Tarakihi

Maratea / Nanua / Nanua

Whai

Mātā / Mātātā

Hāpuku

Haku / Makumaku / Warehenga

Pātiki

Mātā / Mātātā / Pink Maomao

Tarakihi

Flounder / Pātiki

Kingfish / Yellowtail / Haku / Makumaku / Warehenga

Kōkiri / Leather Jacket

Whai / Sting ray

Red Moki /