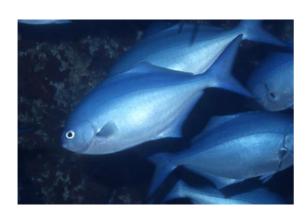

| Kahawai /<br>Australian Salmon |
|--------------------------------|
| Spotty                         |
| Blue Moki                      |
| Hoki                           |
| Yellow Moray Eel               |
| Leather Jacket                 |
| Blue Mao Mao                   |
| Flounder                       |

Pātiki

Mātā / Mātātā / Pink Maomao

Tarakihi

Flounder / Pātiki

Kingfish / Yellowtail / Haku / Makumaku / Warehenga

Kōkiri / Leather Jacket

Whai / Sting ray

Red Moki /