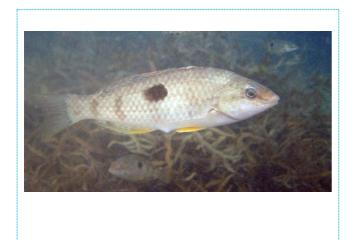

## NZ MARINE FISHES - COMMON NAMES

| Snapper               |
|-----------------------|
| Tarakihi              |
| Red Moki              |
| Stingray              |
| Pink Mao Mao          |
| Hapuka                |
| Kingfish / Yellowtail |
| Blue Cod              |

## NGĀ IKA MOANA O AOTEAROA - MĀORI NAMES

**Tāmure** 

Tarakihi

Maratea / Nanua / Nanua

Whai

Mātā / Mātātā

Hāpuku

Haku / Makumaku / Warehenga