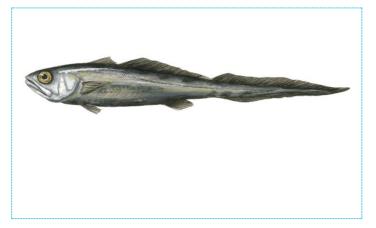

| Kahawai /<br>Australian Salmon |
|--------------------------------|
| Spotty                         |
| Blue Moki                      |
| Hoki                           |
| Yellow Moray Eel               |
| Leather Jacket                 |
| Blue Mao Mao                   |
| Flounder                       |

Pākirikiri / Rāwaru

Kahawai

Paketi / Pakirikiri

Moki

Hoki

Tuna kaingārā / Pūharakeke

Kōkiri

Mao Mao