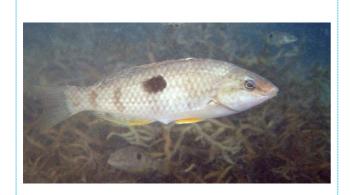

## NZ MARINE FISHES - COMMON NAMES

| Snapper               |
|-----------------------|
| Tarakihi              |
| Red Moki              |
| Stingray              |
| Pink Mao Mao          |
| Hapuka                |
| Kingfish / Yellowtail |
| Blue Cod              |

| Kahawai /<br>Australian Salmon |
|--------------------------------|
| Spotty                         |
| Blue Moki                      |
| Hoki                           |
| Yellow Moray Eel               |
| Leather Jacket                 |
| Blue Mao Mao                   |
| Flounder                       |

## NGĀ IKA MOANA O AOTEAROA - MĀORI NAMES

**Tāmure** 

Tarakihi

Maratea / Nanua / Nanua

Whai

Mātā / Mātātā

Hāpuku

Haku / Makumaku / Warehenga

Pākirikiri / Rāwaru

Kahawai

Paketi / Pakirikiri

Moki

Hoki

Tuna kaingārā / Pūharakeke

Kōkiri

Mao Mao

Pātiki

Mātā / Mātātā / Pink Maomao

Tarakihi

Flounder / Pātiki

Kingfish / Yellowtail / Haku / Makumaku / Warehenga

Kōkiri / Leather Jacket

Whai / Sting ray

Red Moki /

Kahawai / Australian Salmon

Hapuku / Hapuka

Spotty / Pateki / Pakirikiri

Moki / Blue Moki

Blue Mao Mao / Mao Mao

Tuna Kaingārā / Pūharakeke / Yellow Moray Eel

Hoki

Blue Cod / Pākirikiri / Rāwaru