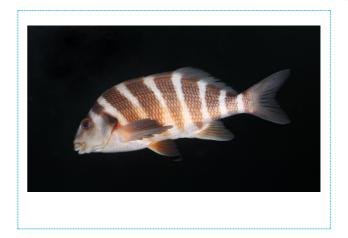

## NZ MARINE FISHES - COMMON NAMES

| Snapper               |
|-----------------------|
| Tarakihi              |
| Red Moki              |
| Stingray              |
| Pink Mao Mao          |
| Hapuka                |
| Kingfish / Yellowtail |
| Blue Cod              |

## NGĀ IKA MOANA O AOTEAROA - MĀORI NAMES

**Tāmure** 

Tarakihi

Maratea / Nanua / Nanua

Whai

Mātā / Mātātā

Hāpuku

Haku / Makumaku / Warehenga

Pātiki

Mātā / Mātātā / Pink Maomao

Tarakihi

Flounder / Pātiki

Kingfish / Yellowtail / Haku / Makumaku / Warehenga

Kōkiri / Leather Jacket

Whai / Sting ray

Red Moki /