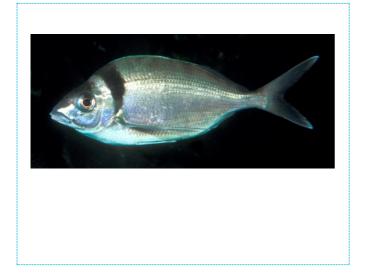

## NZ MARINE FISHES - COMMON NAMES

| Snapper               |
|-----------------------|
| Tarakihi              |
| Red Moki              |
| Stingray              |
| Pink Mao Mao          |
| Hapuka                |
| Kingfish / Yellowtail |
| Blue Cod              |

| Kahawai /<br>Australian Salmon |
|--------------------------------|
| Spotty                         |
| Blue Moki                      |
| Hoki                           |
| Yellow Moray Eel               |
| Leather Jacket                 |
| Blue Mao Mao                   |
| Flounder                       |

## NGĀ IKA MOANA O AOTEAROA - MĀORI NAMES

**Tāmure** 

Tarakihi

Maratea / Nanua / Nanua

Whai

Mātā / Mātātā

Hāpuku

Haku / Makumaku / Warehenga

Pākirikiri / Rāwaru

Kahawai

Paketi / Pakirikiri

Moki

Hoki

Tuna kaingārā / Pūharakeke

Kōkiri

Mao Mao

Pātiki

Mātā / Mātātā / Pink Maomao

Tarakihi

Flounder / Pātiki

Kingfish / Yellowtail / Haku / Makumaku / Warehenga

Kōkiri / Leather Jacket

Whai / Sting ray

Red Moki /

Kahawai / Australian Salmon

Hapuku / Hapuka

Spotty / Pateki / Pakirikiri

Moki / Blue Moki

Blue Mao Mao / Mao Mao

Tuna Kaingārā / Pūharakeke / Yellow Moray Eel

Hoki

Blue Cod / Pākirikiri / Rāwaru