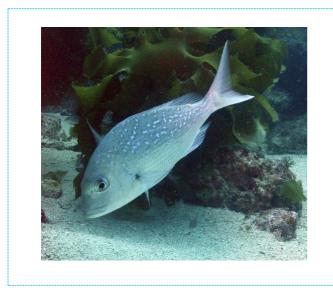

## NZ MARINE FISHES - COMMON NAMES

| Snapper               |
|-----------------------|
| Tarakihi              |
| Red Moki              |
| Stingray              |
| Pink Mao Mao          |
| Hapuka                |
| Kingfish / Yellowtail |
| Blue Cod              |

| Kahawai /<br>Australian Salmon |
|--------------------------------|
| Spotty                         |
| Blue Moki                      |
| Hoki                           |
| Yellow Moray Eel               |
| Leather Jacket                 |
| Blue Mao Mao                   |
| Flounder                       |

## NGĀ IKA MOANA O AOTEAROA - MĀORI NAMES

**Tāmure** 

Tarakihi

Maratea / Nanua / Nanua

Whai

Mātā / Mātātā

Hāpuku

Haku / Makumaku / Warehenga

Pākirikiri / Rāwaru

Kahawai

Paketi / Pakirikiri

Moki

Hoki

Tuna kaingārā / Pūharakeke

Kōkiri

Mao Mao

Pātiki

Mātā / Mātātā / Pink Maomao

Tarakihi

Flounder / Pātiki

Kingfish / Yellowtail / Haku / Makumaku / Warehenga

Kōkiri / Leather Jacket

Whai / Sting ray

Red Moki /

Kahawai / Australian Salmon

Hapuku / Hapuka

Spotty / Pateki / Pakirikiri

Moki / Blue Moki

Blue Mao Mao / Mao Mao

Tuna Kaingārā / Pūharakeke / Yellow Moray Eel

Hoki

Blue Cod / Pākirikiri / Rāwaru