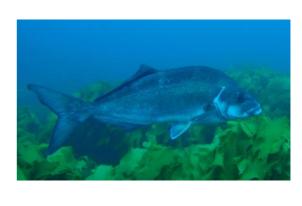

## NZ MARINE FISHES - COMMON NAMES

| Snapper               |
|-----------------------|
| Tarakihi              |
| Red Moki              |
| Stingray              |
| Pink Mao Mao          |
| Hapuka                |
| Kingfish / Yellowtail |
| Blue Cod              |

| Kahawai /<br>Australian Salmon |
|--------------------------------|
| Spotty                         |
| Blue Moki                      |
| Hoki                           |
| Yellow Moray Eel               |
| Leather Jacket                 |
| Blue Mao Mao                   |
| Flounder                       |

## NGĀ IKA MOANA O AOTEAROA - MĀORI NAMES

**Tāmure** 

Tarakihi

Maratea / Nanua / Nanua

Whai

Mātā / Mātātā

Hāpuku

Haku / Makumaku / Warehenga

Pākirikiri / Rāwaru

Kahawai

Paketi / Pakirikiri

Moki

Hoki

Tuna kaingārā / Pūharakeke

Kōkiri

Mao Mao

Pātiki

Mātā / Mātātā / Pink Maomao

Tarakihi

Flounder / Pātiki

Kingfish / Yellowtail / Haku / Makumaku / Warehenga

Kōkiri / Leather Jacket

Whai / Sting ray

Red Moki /

Kahawai / Australian Salmon

Hapuku / Hapuka

Spotty / Pateki / Pakirikiri

Moki / Blue Moki

Blue Mao Mao / Mao Mao

Tuna Kaingārā / Pūharakeke / Yellow Moray Eel

Hoki

Blue Cod / Pākirikiri / Rāwaru