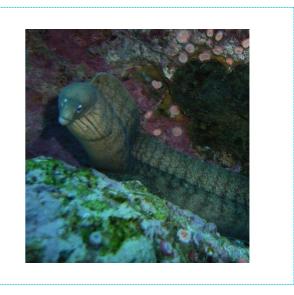

| Kahawai /<br>Australian Salmon |
|--------------------------------|
| Spotty                         |
| Blue Moki                      |
| Hoki                           |
| Yellow Moray Eel               |
| Leather Jacket                 |
| Blue Mao Mao                   |
| Flounder                       |

Pākirikiri / Rāwaru

Kahawai

Paketi / Pakirikiri

Moki

Hoki

Tuna kaingārā / Pūharakeke

Kōkiri

Mao Mao