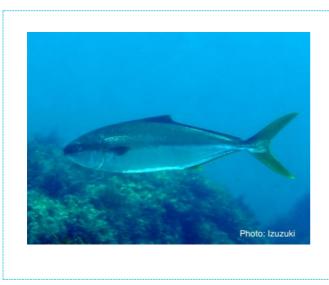

## NZ MARINE FISHES - COMMON NAMES

| Snapper               |
|-----------------------|
| Tarakihi              |
| Red Moki              |
| Stingray              |
| Pink Mao Mao          |
| Hapuka                |
| Kingfish / Yellowtail |
| Blue Cod              |

## NGĀ IKA MOANA O AOTEAROA - MĀORI NAMES

**Tāmure** 

Tarakihi

Maratea / Nanua / Nanua

Whai

Mātā / Mātātā

Hāpuku

Haku / Makumaku / Warehenga