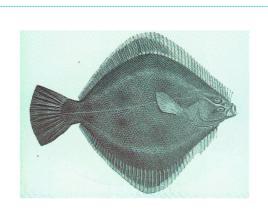

| Kahawai /<br>Australian Salmon |
|--------------------------------|
| Spotty                         |
| Blue Moki                      |
| Hoki                           |
| Yellow Moray Eel               |
| Leather Jacket                 |
| Blue Mao Mao                   |
| Flounder                       |

Pātiki

Mātā / Mātātā / Pink Maomao

Tarakihi

Flounder / Pātiki

Kingfish / Yellowtail / Haku / Makumaku / Warehenga

Kōkiri / Leather Jacket

Whai / Sting ray

Red Moki /