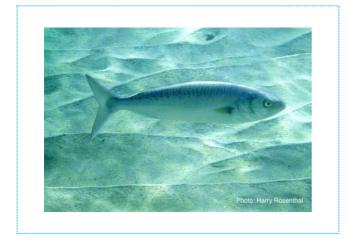

| Kahawai /<br>Australian Salmon |
|--------------------------------|
| Spotty                         |
| Blue Moki                      |
| Hoki                           |
| Yellow Moray Eel               |
| Leather Jacket                 |
| Blue Mao Mao                   |
| Flounder                       |

Pākirikiri / Rāwaru

Kahawai

Paketi / Pakirikiri

Moki

Hoki

Tuna kaingārā / Pūharakeke

Kōkiri

Mao Mao

Kahawai / Australian Salmon

Hapuku / Hapuka

Spotty / Pateki / Pakirikiri

Moki / Blue Moki

Blue Mao Mao / Mao Mao

Tuna Kaingārā / Pūharakeke / Yellow Moray Eel

Hoki

Blue Cod / Pākirikiri / Rāwaru