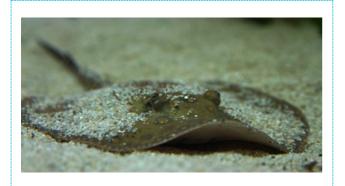

## NZ MARINE FISHES - COMMON NAMES

| Snapper               |
|-----------------------|
| Tarakihi              |
| Red Moki              |
| Stingray              |
| Pink Mao Mao          |
| Hapuka                |
| Kingfish / Yellowtail |
| Blue Cod              |

## NGĀ IKA MOANA O AOTEAROA - MĀORI NAMES

**Tāmure** 

Tarakihi

Maratea / Nanua / Nanua

Whai

Mātā / Mātātā

Hāpuku

Haku / Makumaku / Warehenga

Pātiki

Mātā / Mātātā / Pink Maomao

Tarakihi

Flounder / Pātiki

Kingfish / Yellowtail / Haku / Makumaku / Warehenga

Kōkiri / Leather Jacket

Whai / Sting ray

Red Moki /