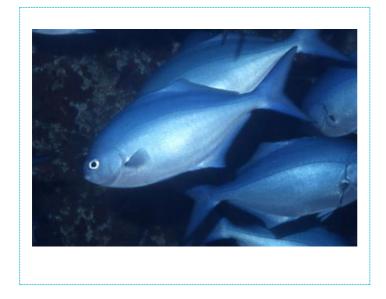

## NZ MARINE FISHES - COMMON NAMES

| Snapper               |
|-----------------------|
| Tarakihi              |
| Red Moki              |
| Stingray              |
| Pink Mao Mao          |
| Hapuka                |
| Kingfish / Yellowtail |
| Blue Cod              |

## NGĀ IKA MOANA O AOTEAROA - MĀORI NAMES

**Tāmure** 

Tarakihi

Maratea / Nanua / Nanua

Whai

Mātā / Mātātā

Hāpuku

Haku / Makumaku / Warehenga