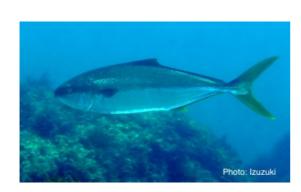

## NZ MARINE FISHES - COMMON NAMES

| Snapper               |
|-----------------------|
| Tarakihi              |
| Red Moki              |
| Stingray              |
| Pink Mao Mao          |
| Hapuka                |
| Kingfish / Yellowtail |
| Blue Cod              |

| Kahawai /<br>Australian Salmon |
|--------------------------------|
| Spotty                         |
| Blue Moki                      |
| Hoki                           |
| Yellow Moray Eel               |
| Leather Jacket                 |
| Blue Mao Mao                   |
| Flounder                       |