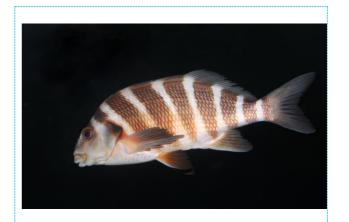

## NZ MARINE FISHES - COMMON NAMES

| Snapper               |
|-----------------------|
| Tarakihi              |
| Red Moki              |
| Stingray              |
| Pink Mao Mao          |
| Hapuka                |
| Kingfish / Yellowtail |
| Blue Cod              |

Pātiki

Mātā / Mātātā / Pink Maomao

Tarakihi

Flounder / Pātiki

Kingfish / Yellowtail / Haku / Makumaku / Warehenga

Kōkiri / Leather Jacket

Whai / Sting ray

Red Moki /