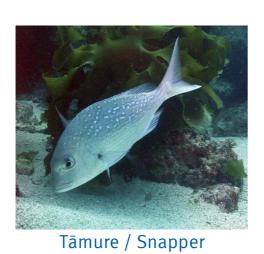

## NZ MARINE FISHES - COMMON NAMES

| Snapper               |
|-----------------------|
| Tarakihi              |
| Red Moki              |
| Stingray              |
| Pink Mao Mao          |
| Hapuka                |
| Kingfish / Yellowtail |
| Blue Cod              |

## NGĀ IKA MOANA O AOTEAROA - MĀORI NAMES

**Tāmure** 

Tarakihi

Maratea / Nanua / Nanua

Whai

Mātā / Mātātā

Hāpuku

Haku / Makumaku / Warehenga