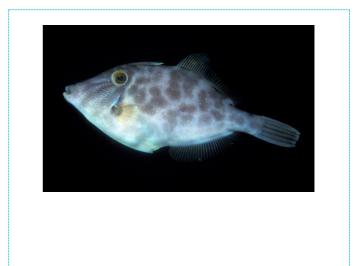

| Kahawai /<br>Australian Salmon |
|--------------------------------|
| Spotty                         |
| Blue Moki                      |
| Hoki                           |
| Yellow Moray Eel               |
| Leather Jacket                 |
| Blue Mao Mao                   |
| Flounder                       |

Pākirikiri / Rāwaru

Kahawai

Paketi / Pakirikiri

Moki

Hoki

Tuna kaingārā / Pūharakeke

Kōkiri

Mao Mao

Pātiki

Mātā / Mātātā / Pink Maomao

Tarakihi

Flounder / Pātiki

Kingfish / Yellowtail / Haku / Makumaku / Warehenga

Kōkiri / Leather Jacket

Whai / Sting ray

Red Moki /