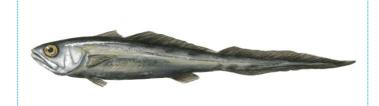

| Kahawai /<br>Australian Salmon |
|--------------------------------|
| Spotty                         |
| Blue Moki                      |
| Hoki                           |
| Yellow Moray Eel               |
| Leather Jacket                 |
| Blue Mao Mao                   |
| Flounder                       |

Pākirikiri / Rāwaru

Kahawai

Paketi / Pakirikiri

Moki

Hoki

Tuna kaingārā / Pūharakeke

Kōkiri

Mao Mao

Kahawai / Australian Salmon

Hapuku / Hapuka

Spotty / Pateki / Pakirikiri

Moki / Blue Moki

Blue Mao Mao / Mao Mao

Tuna Kaingārā / Pūharakeke / Yellow Moray Eel

Hoki

Blue Cod / Pākirikiri / Rāwaru