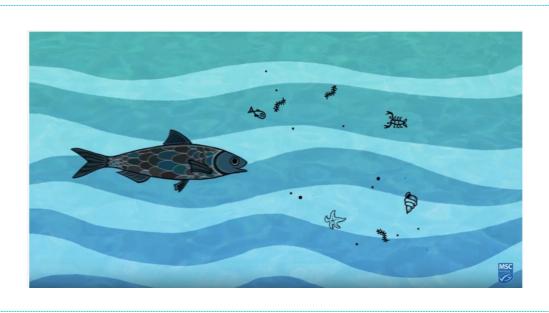

#### **OVERFISHING: WARM UP IDEAS!**

Lots of fish in the sea

Not much fish left in the sea

## Fishers can continue to make a living from fishing

Fishers can no longer make a living from fishing

### Special places in the sea are destroyed

Special places in the sea are alive and healthy

# Some special sea animals [like blue whales] are almost all gone [extinct]

Special sea animals are thriving in good numbers