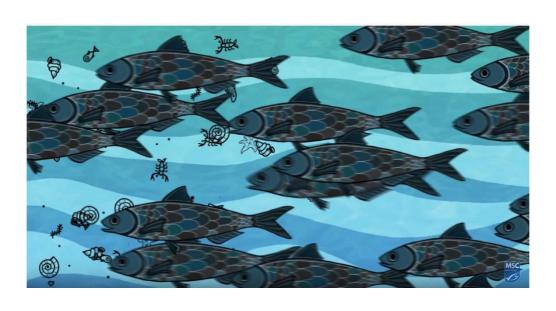

#### **OVERFISHING: WARM UP IDEAS!**

Lots of fish in the sea

Not much fish left in the sea

## Fishers can continue to make a living from fishing

Fishers can no longer make a living from fishing

### Special places in the sea are destroyed

Special places in the sea are alive and healthy

# Some special sea animals [like blue whales] are almost all gone [extinct]

Special sea animals are thriving in good numbers